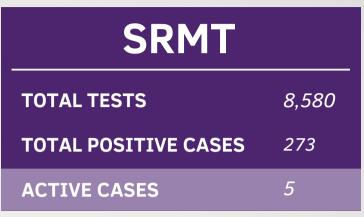

## (MARCH 18, 2021) —

This information was provided by the MCA Community Health Program. Data was updated as of <u>March 18, 2021</u>.

This information was provided by the SRMT Emergency Operations Center. Data was updated as of <u>March 18, 2021</u>.