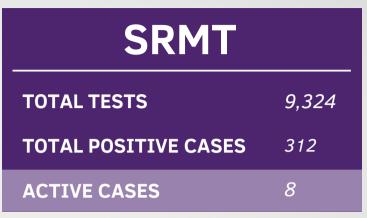

## COVID-19 COMMUNITY SITUATION REPORT

(APRIL 28, 2021) -

This information was provided by the MCA Community Health Program. Data was updated as of <u>April 28 2021</u>.

This information was provided by the SRMT Emergency Operations Center. Data was updated as of <u>April 27, 2021</u>.