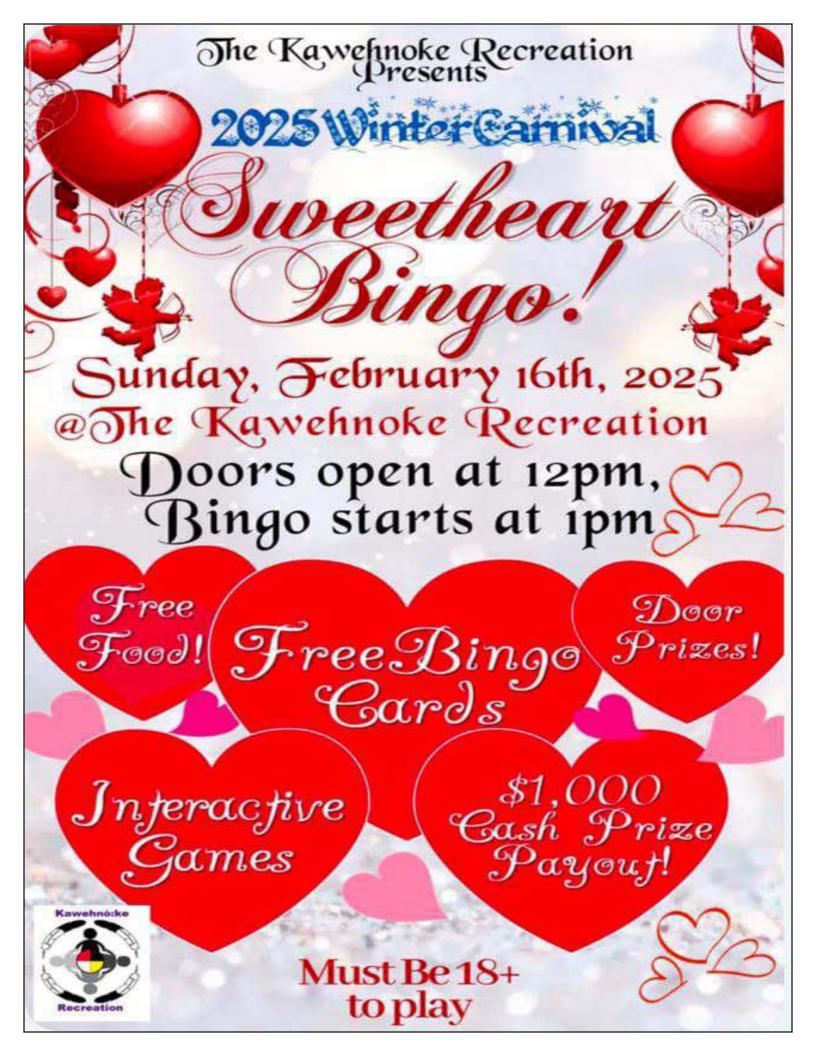

## February 16, 2025

| ТВА                    | Wild Game Cook Off                                        | St. Regis Recreation | Toya Rourke                  |
|------------------------|-----------------------------------------------------------|----------------------|------------------------------|
| 1:00pm (Open at noon)  | Sweetheart Bingo                                          | Kawehnoke Recreation | Lynn                         |
| 2:00pm - 4:00pm        | Kateri Circle Bingo                                       | Fire Hall Hogansburg | Debbie Thomas                |
| 12:00pm                | French Braid, Fishbone<br>or Just a Braid Contest         | St. Regis Recreation | Braids by Lenni              |
| 12:00pm                | Tea Boiling Contest                                       | St. Regis Recreation | Alisha Cook                  |
| 1:00pm                 | Newspaper<br>Outfit Contest                               | St. Regis Recreation | Penny Peters                 |
| 3:00pm - 4:30pm        | 31 Card Game                                              | St. Regis Recreation | Blue Boy                     |
| 11:00am (Open at 10am) | <b>Corn Hole Tournament</b><br>Free Admission & Free Food | Kanatakon Gym        | AMPS<br>Nate Thompson        |
| 5:00pm                 | Awards, Ending<br>Ceremony & Meal                         | St. Regis Recreation | Winter Carnival<br>Committee |
|                        |                                                           |                      |                              |