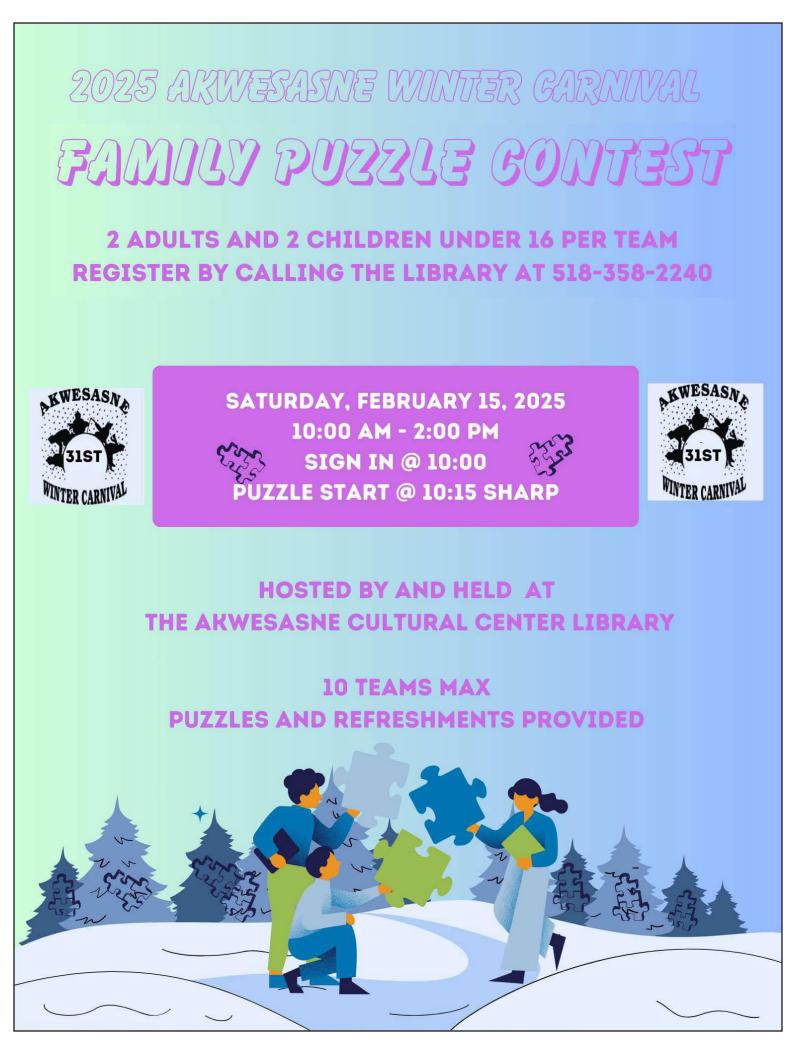

## February 15, 2025

| ТІМЕ             | EVENT                                                   | LOCATION                               | HOST                                |
|------------------|---------------------------------------------------------|----------------------------------------|-------------------------------------|
| Dusk til Dawn    | Ice Fishing Derby                                       | Black Fish Marina                      | Little Boys & Jacolbie              |
| 10:00am          | Ace to King Tourney<br>Food Provided by Elders Services | St. Regis Recreation                   | Ernistine & St.<br>Regis Seniors Cl |
| 10:00am - 2:00pm | Family Puzzle Contest                                   | Akwesasne Cultural<br>Center & Library | Brad Lazore                         |
| 10:00am - 3:00pm | Beavertail Sale                                         | St. Regis Recreation                   | Jolene Jackson                      |
| 12:00pm          | Boot Hockey                                             | Akwesasne<br>Business Center           | ABGC &<br>Terri Terrance            |
| 12:00pm - 1:30pm | Valentines Day Skate                                    | Anowarakowa Arena                      | Community Health                    |
| 12:00pm          | Maple Syrup on a Stick<br>& Little Kids Fishing         | St. Regis Recreation<br>Outdoors       | Environment Dept                    |
| 12:00pm - 2:00pm | Clay Pot Class                                          | St. Regis Recreation                   | Debbie Solomon                      |
| 12:00pm - 2:00pm | Let's Get Crafty Kids                                   | St. Regis Recreation                   | Laura                               |
| 2:30pm - 4:00pm  | Kld's Bingo (Free)                                      | St. Regis Recreation                   | Laura                               |
| 1:00pm           | Seniors Bingo                                           | Senior Center Hogan                    | CKON                                |
| 2:00pm           | Environment Dept & ACFS Information Stations            | SRR                                    | Wanda Thompson<br>Travis Benedict   |
| 3:00pm           | Bubble Gum Contest                                      | St. Regis Recreation                   | Jolene Jackson                      |
| 5:00pm           | Meat Pie Contest                                        | St. Regis Recreation                   | Johanne                             |
| 5:00pm           | Cake Decorating Contest                                 | St. Regis Recreation                   | Johanne                             |
| 5:00pm - 7:00pm  | Dinner                                                  | St. Regis Recreation                   | ACFS                                |
| 7:00pm - 10:00pm | Social & Bonfire                                        | St. Regis Recreation                   | ACFS                                |